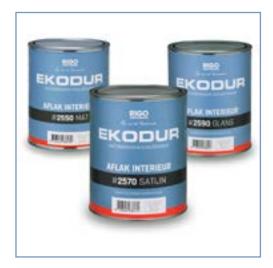

## INTERIOR LACQUER

- · Matte, Satin and Gloss finish,
- · PU Acrylate for indoor use.
- Suitable for old, intact coats of paint and/or pre-treated woods, metals and plastic substrates.
- · Beautiful flow, brilliant white colour, doesn't turn yellow.
- · Also available in virtually any other colour.
- · Available in 1 & 2.5-litre units.