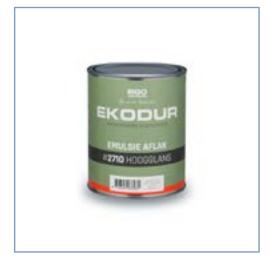

## **EMULSION LACQUER**

- · High gloss finish.
- · Unique recipe based on natural oils and resins (bio-based).
- 92% natural raw materials.
- Meets the technical requirements of the EU Ecolabel.
- · Available in virtually any colour.
- · Available in 1-litre units.

### **PRIMER**

- · For untreated and treated wood.
- · Universally recoatable.
- · For indoor and outdoor use.
- Excellent opacity and adhesion.
- · Available in 1 & 2.5-litre units.

A BIO-BASED
PRODUCT
WITH A HIGH
GLOSS FINISH