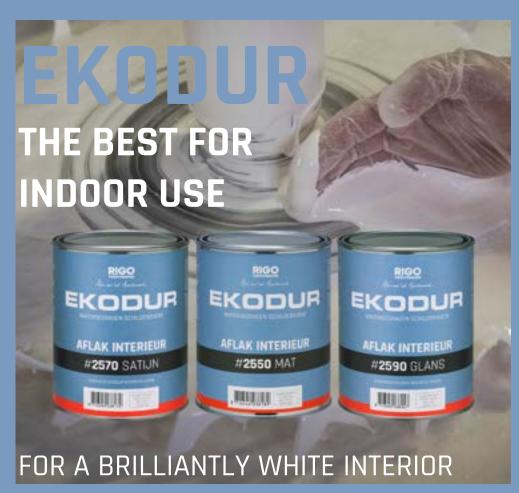

#### Permanently brilliant white

Thanks to a specific choice of raw materials EKODUR Lacquer Interior stays permanently white.

## INTERIOR LACQUER

- · Matte, Satin and Gloss finish,
- · PU Acrylate for indoor use.
- Suitable for old, intact coats of paint and/or pre-treated woods, metals and plastic substrates.
- · Beautiful flow, brilliant white colour, doesn't turn yellow.
- · Also available in virtually any other colour.
- · Available in 1 & 2.5-litre units.