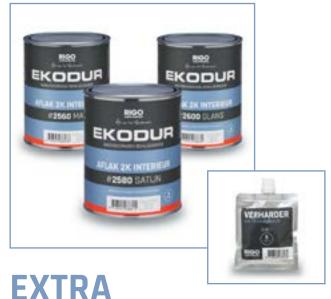

## **INTERIOR 2K LACQUER**

- · Matte. Satin and Gloss finish.
- · PU Acrylate for indoor use.
- Wear resistant for use on stairs and floors, among others.
- · Handfat resistant for use on doors and bannisters.
- · Permanently brilliant white.
- · Also available in virtually any other colour.
- Available in 0.5 & 1-litre units.

STRONG
HANDFAT
RESISTANCE