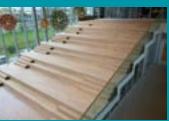

#### **Unrivalled since 2003**

SKYLT is a unique protection. Due to its characteristics of invisibility and natural untreated look, it keeps the wood like it is untreated and freshly sanded. Especially developed for craftsmen who love to maintain the characteristics of their work.

#### Invisible under every angle

SKYLT is certainly the most invisible parquet varnish available, as matt as only freshly sanded wood will be. At whatever angle or with whatever light source you look, you won't see a film or varnish.

### Phenomenal transparency

SKYLT is so transparent that wood, cork and other (even mineral) substrates retain their natural look. Even applied in multiple layers, you won't see SKYLT.