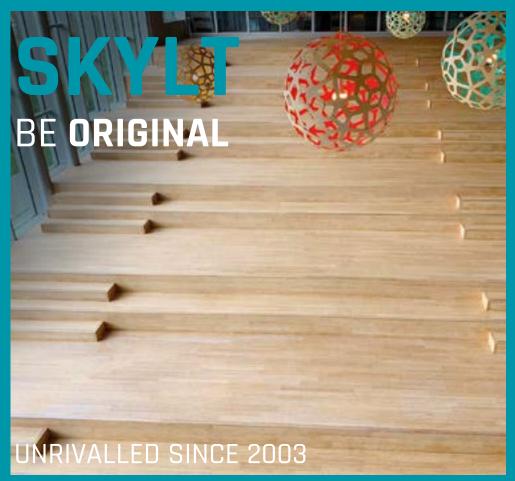

#### **Unrivalled since 2003**

SKYLT is a unique protection. Due to its characteristics of invisibility and natural untreated look, it keeps the wood like it is untreated and freshly sanded. Especially developed for craftsmen who love to maintain the characteristics of their work.