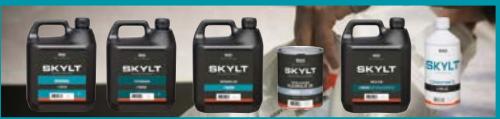

## SKYLT ORIGINAL

- · Absolutely invisible.
- · Lightly bleaching effect, for oak and light-coloured wood.
- Gives wood a natural appearance and maintains the colour of the original substrate.
- · Makes surfaces suitable for intensive use.
- · Available in 4, 1 and 0,5-litre units.

## SKYLT TITANIUM

- · Absolutely invisible.
- Enhances the colour of hardwood and other dark substrates.
- · Leaves a silky touch.
- · Available in 4 and 1-litre units.

HARDWOOD INVISIBLY PROTECTED

## SKYLT PRIMER

- Easy to apply without traces or overlap.
- · For light-coloured woods.
- · Maintains the colour of the original substrate.
- · Easy to roll without spattering.
- · Available in 4 and 1-litre units.

# SKYLT RECOATABLE COLOUR OIL 2K

- · Needs no time to dry.
- · Can be recoated immediately.
- · Can be coloured with loose colour pigments.
- · Just as easy as one-coat oil application.
- · 2-Pack, with comfortable potlife.

## SKYLT CONDITIONER

- · Leaves no soap residues.
- Maintains the invisible, ultra-mat appearance of SKYLT.
- · Simply add to your mop water.
- Also available in ready mixed Spray & Wipe.

FRESH AND CLEAN IN A JIFFY

## **SKYLT SEALER**

- Enhances the water retention properties of mineral substrates.
- Easy to apply without traces or overlap.
- Finish with 2 layers of SKYLT Original #5510 to maintain the untreated look of the original substrate.
- Indoor use; can also be applied on vertical surfaces.