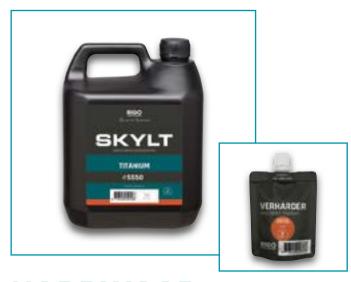

## SKYLT TITANIUM

- · Absolutely invisible.
- Enhances the colour of hardwood and other dark substrates.
- · Leaves a silky touch.
- · Available in 4 and 1-litre units.

HARDWOOD INVISIBLY PROTECTED