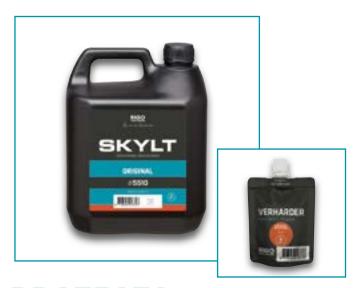

## SKYLT ORIGINAL

- · Absolutely invisible.
- · Lightly bleaching effect, for oak and light-coloured wood.
- Gives wood a natural appearance and maintains the colour of the original substrate.
- · Makes surfaces suitable for intensive use.
- · Available in 4, 1 and 0,5-litre units.

PROTECTS
THE ORIGINAL
COMPLETELY
INVISIBLE