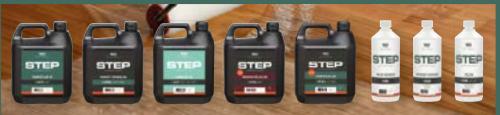

#### **STEP PARQUET LACQUER 1K**

- · Available in Ultramat #6640, Matt #6650 and Satin #6660.
- Extremely easy to use.
- · Can be combined with STEP Parquet Primer Warm or Natural.
- This non-splash lacquer ensures clean work.
- · No hardener needed, so economically in use.

#### **STEP PARQUET LACQUER 2K**

- Available in Matt #6550, Satin #6560 and Gloss #6540.
- Potlife A+B = 72 hours
- · Isocyanate-free hardener
- · Extremely easy to use.
- · This non-splash lacquer ensures clean work.
- · Extra resistant.
- · Handgrease resistant on furniture and tabletops.
- The hardener is mixed simply by shaking A and B.
- · Can be combined with STEP Parquet Primer Warm or Natural

#### **STEP RENOVATION LACQUER 2K**

- · Available in matte #6250.
- One-layer extreme adhesion ensures an easy and fast application without the need for sanding or a primer.
- Very suitable for renovation of varnished floors that cannot be sanded (any more).
- · Also suitable for laminate, PVC and vinyl.
- · Conceals surface wear.
- · Restores dull floors.
- · Quickly restores intensively used surfaces.